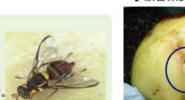

#### ミカンコミバエとは

カンキツ類、マンゴー、パパイヤ、バナナ、スモモ、グアバ、 -マン等多くの果物・野菜に寄生する体調約7.5mm程のハエの 仲間です。(※オクラへは寄生しません。) 果実に卵が産み付けられ、幼虫が中で成長すると、果実の中を

食い荒らし腐敗・落下し,ひどい場合には収穫できなくなります。 ※ミカンコミバエが寄生した果実を食べても健康上問題ありませ ho

【被害果実】

※ミカンコミバエが好む果実:バンシロウ、アセロラ、熟期のマンゴー、パパイヤ、ミ

カン類