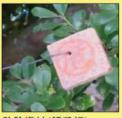

県では、ミカンコミバエの再定着に備え、誘殺板(ミ バエを誘引する薬剤と少量の殺虫剤を染み込ませたも の)を県全域の街路樹等に取り付け、防除を実施してい ます。

また、侵入警戒調査として、家庭菜園等で栽培されて いるマンゴー等寄主植物調査を、国・県・市町村・JA おきなわ等関係機関と連携して実施しています。

防除資材(誘殺板)

調査及び防除へのご理解・ご協力をよろしくお願いし \*id接触れないで下さい ます。