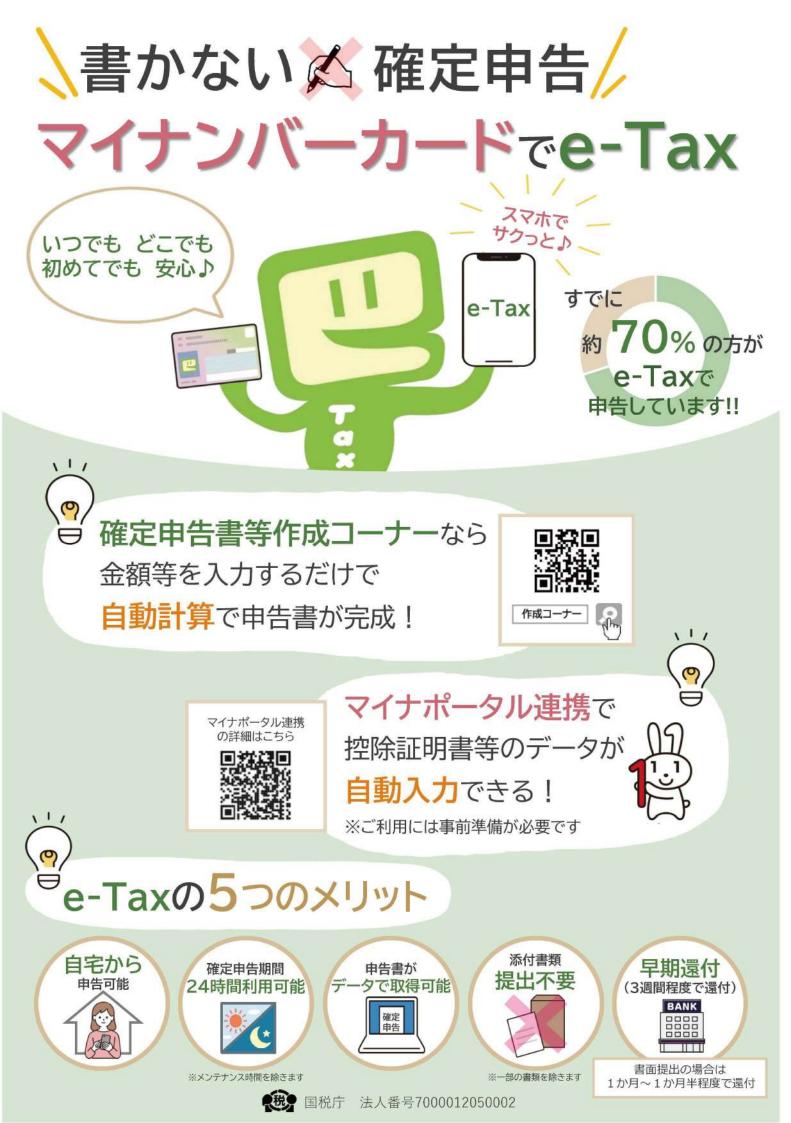

#### 令和7年1月からe-Taxがスマホ用電子証明書に対応!

 マイナンバーカードをスマホで 読み取らなくても、
 申告書の作成・e-Tax送信が できるようになります!

 利用者証明用電子証明書の パスワードはスマホの
 生体認証機能を利用できます!
 (機種によって異なります)

#### 申告に困ったときは

 動画で見る確定申告
 確定申告書等作成コーナーの 操作方法などを動画でご案内

#### チャットボット「ふたば」

ご質問したいことをメニューから選択するか、入力いただくと 「税務職員ふたば」(AI)が回答

・このチラシには開発中の内容が含まれておりますので、実際の内容と異なる場合があります。 ・Androidの名称は、Google LLCの商標または登録商標です。 引っ越しシーズンのごみの出し方・自己搬入について

3月は引っ越しシーズンとなり引っ越しに伴うごみの多量排出が 予想されます。一度に収集できるごみ袋は5袋までとなりますので、 計画的にごみを出していただきますようお願いいたします。