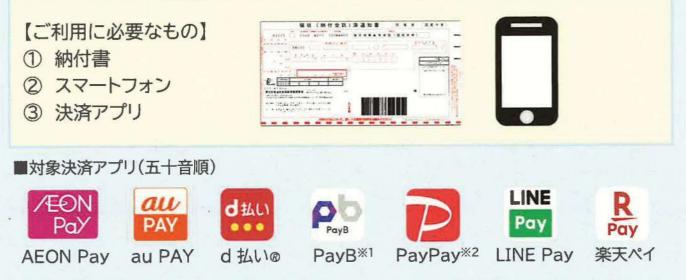

国民年金保険料については、現金、口座振替、クレジットカード、Pay-easy等 による納付のほか、スマートフォンアプリを使用した電子(キャッシュレス) 決済での納付が利用できます。

※1 金融機関等が提供するアプリを含みます。詳細は、PayBのホームページ(https://payb.jp/finance/)をご覧ください。
 ※2 PayPayマネーライトでは納付できませんので、ご注意ください。

| ■スマホ決済の流れ |                            |                                                                          |
|-----------|----------------------------|--------------------------------------------------------------------------|
| OOpay     | 請求書支払い                     | 請求書支払い                                                                   |
| Арр       |                            | →<br>Happender<br>日本年金機構<br>国民年金保険料<br>16,xxx円<br>決済<br>ト<br>大<br>次<br>次 |
| ①決済アプリを起動 | ②納付書に記載されている<br>バーコードを読み取る | ③決済内容を確認                                                                 |

※ パーコードが印字されない納付書(30万円を超える金額の納付書等)については、ご利用いただけません。
※ 各決済アプリの使用方法等については、ご利用の決済事業者様にお問い合わせください。

2411 1016 018