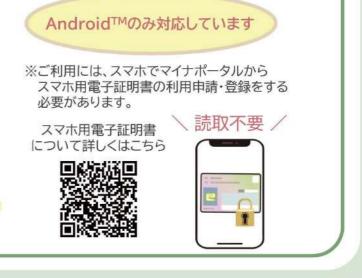

#### 令和7年1月からe-Taxがスマホ用電子証明書に対応!

 マイナンバーカードをスマホで 読み取らなくても、
 申告書の作成・e-Tax送信が できるようになります!

 利用者証明用電子証明書の パスワードはスマホの
 生体認証機能を利用できます!
 (機種によって異なります)