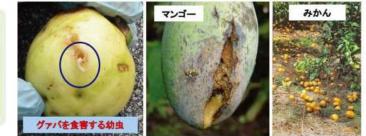

#### ミカンコミバエとは

カンキツ類、マンゴー、パパイヤ、バナナ、スモモ、グアバ、 -マン等多くの果物・野菜に寄生する体調約7.5mm程のハエの 仲間です。(※オクラへは寄生しません。) 果実に卵が産み付けられ、幼虫が中で成長すると、果実の中を

食い荒らし腐敗・落下し,ひどい場合には収穫できなくなります。 ※ミカンコミバエが寄生した果実を食べても健康上問題ありませ ho

【被害果実】

※ミカンコミバエが好む果実:バンシロウ、アセロラ、熟期のマンゴー、パパイヤ、ミ

カン類